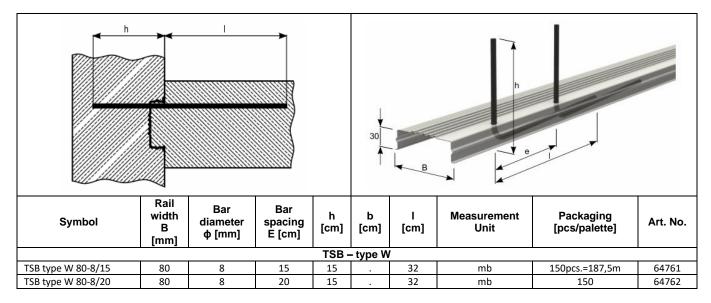

#### **PRODUCT DESCRIPTION**

TERWA starter boxes are composed of the longitudinal steel profiles (rails) made by perforated, galvanized steel plate. Ribbed reinforcing bars are embedded in the profiles. Reinforcing bars from one side of the profile form anchoring loops, and from the other side- are bent to it and covered by the thick plastic tape. Concrete reinforcement bended starter boxes are used to perform vertical and horizontal connections of the elements of reinforced concrete constructions, concreted in stages and the precast elements with monolithic. Use of connecting set TERWA ensures fulfilment all requirements specified by standards for proper form of contact anastomosis. Standards for design concrete constructions assume that with the correct shape of the joint we can treat the construction element as homogeneous and permanently compound.