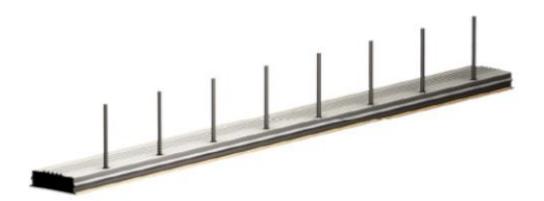

#### **PRODUCT DESCRIPTION**

TERWA starter boxes are composed of the longitudinal steel profiles (rails) made by perforated, galvanized steel plate. Ribbed reinforcing bars are embedded in the profiles. Reinforcing bars from one side of the profile form anchoring loops, and from the other side- are bent to it and covered by the thick plastic tape. Concrete reinforcement bended starter boxes are used to perform vertical and horizontal connections of the elements of reinforced concrete constructions, concreted in stages and the precast elements with monolithic. Use of connecting set TERWA ensures fulfilment all requirements specified by standards for proper form of contact anastomosis. Standards for design concrete constructions assume that with the correct shape of the joint we can treat the construction element as homogeneous and permanently compound.