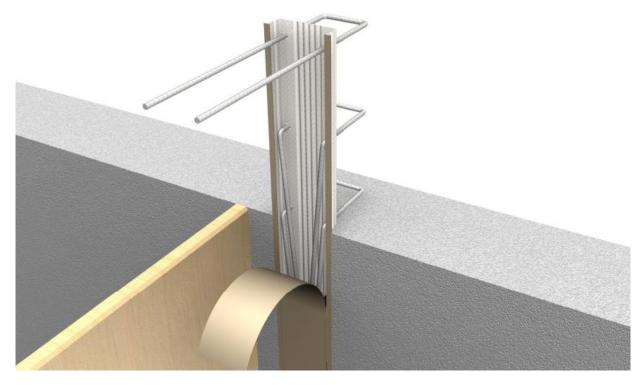

#### **PRODUCT DESCRIPTION**

TERWA starter boxes are composed of the longitudinal steel profiles (rails) made by perforated, galvanized steel plate. Ribbed reinforcing bars are embedded in the profiles. Reinforcing bars from one side of the profile form anchoring loops, and from the other side- are bent to it and covered by the thick plastic tape. Concrete reinforcement bended starter boxes are used to perform vertical and horizontal connections of the elements of reinforced concrete constructions, concreted in stages and the precast elements with monolithic. Use of connecting set TERWA ensures fulfilment all requirements specified by standards for proper form of contact anastomosis. Standards for design concrete constructions assume that with the correct shape of the joint we can treat the construction element as homogeneous and permanently compound.

### USE

Reinforcement bended Starter Boxes allow execution of connection reinforced concrete structural elements, concreted in various stages of construction, i.e. in connection of the walls, floors to walls, staircase landings, balconies, consoles etc. It allows significantly reduce the duration of the investment and reducing the period of lease elements of formwork system.